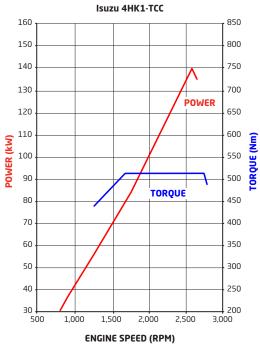

## NPR 65/45-190 NPR 65/45-190 CREW

| ENGINE            |                                                                                              |  |  |
|-------------------|----------------------------------------------------------------------------------------------|--|--|
| DESCRIPTION       | Isuzu 4HK1-TCC                                                                               |  |  |
| ТҮРЕ              | 4 cylinder 16 valve SOHC                                                                     |  |  |
| DISPLACEMENT      | 5,193 сс                                                                                     |  |  |
| COMPRESSION RATIO | 17.5:1                                                                                       |  |  |
| BORE X STROKE     | 115 mm x 125 mm                                                                              |  |  |
| POWER             | 140 kW (190PS) @ 2,600 rpm (DIN NET)                                                         |  |  |
| TORQUE            | 513 Nm @ 1,600 - 2,600 rpm (DIN NET)                                                         |  |  |
| INDUCTION         | Electronically controlled variable nozzle turbocharger with air-to-air intercooler           |  |  |
| FUEL INJECTION    | Direct injection high pressure common rail                                                   |  |  |
| EMISSION CONTROL  | Cooled EGR with exhaust Diesel Oxidation Catalyst (DOC). ADR 80/03 (Euro V / EEV) compliant. |  |  |

# NPR 65/45-190 NPR 65/45-190 CREW

WEIGHT RATINGS GVM GCM TOWING CAPACITY (AT 4,500KG GVM RATING) 6,500 kg /4,500 kg 10,000 kg /9,000 kg

4,500 kg\*

ENGINE POWER 140 kW @ 2,600 rpm TORQUE 513 Nm @ 1,600 - 2,600 rpm TRANSMISSION 6 speed manual transmission (MT) 6 speed automated manual transmission (AMT)