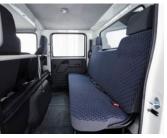

|  |  |  |  |  |
| TRANSMISSION     | Slow/fast gear engagement control, 1st gear start<br>and normal/economy gear selection modes                                                                                      |  |  |  |  |  |
| (AMT ONLY)       | Gear selection control with R-N-D and sequential shift positions                                                                                                                  |  |  |  |  |  |
| GENERAL CONTROLS | Windscreen wipers (2 speed and intermittent modes), washers, exhaust brake, turn signals                                                                                          |  |  |  |  |  |







Crew cabin rear



MyISUZU CO-PILOT audio visual unit



AMT model shown

## NPR 65/45-190 NPR 65/45-190 CREW



#### WEIGHTS (kg) **RATINGS\*** LOADING LIMIT\* (at ground) **CAB CHASSIS WEIGHT #** MODELS GVM GCM FRONT REAR FRONT REAR TOTAL NPR 65/45-190 MWB 6,500/4,500 10,000/9,000\*\* 3,100 6,000 1,760 870 2,630 NPR 65/45-190 AMT MWB 6,500/4,500 10,000/9,000\*\* 6,000 1,760 870 3,100 2,630 NPR 65/45-190 CREW 6,000 6,500/4,500 10,000/9,000\*\* 3,100 1,985 925 2,910 NPR 65/45-190 AMT CREW 6,500/4,500 10,000/9,000\*\* 3,100 6,000 1,985 925 2,910

\* Vehicle ratings and axle weight limits are subject to government regulatory requirements and weight distribution analysis. Consult your Isuzu dealer to select the correct vehicle for your specific application. \*\*4,500kg maximum towing limit