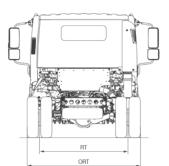

| DIMENSIONS (mm)    |       |       |       |       |       |       |       |       |       |                  |                  |                  | (m)                            |
|--------------------|-------|-------|-------|-------|-------|-------|-------|-------|-------|------------------|------------------|------------------|--------------------------------|
| MODELS             | WB    | OAL   | FOH   | ROH   | EA    | CE    | RT    | ORT   | СН    | FFA<br>(unladen) | RFA<br>(unladen) | RFH<br>(unladen) | TURNING CIRCLE<br>kerb to kerb |
| NPR 65/45-190 MWB  | 3,365 | 5,985 | 1,100 | 1,510 | 2,680 | 4,302 | 1,650 | 2,115 | 2,280 | 665              | 800              | 840              | 12.4                           |
| NPR 65/45-190 CREW | 4,175 | 7,338 | 1,100 | 2,053 | 2,510 | 4,654 | 1,650 | 2,115 | 2,280 | 660              | 800              | 860              | 15.3                           |