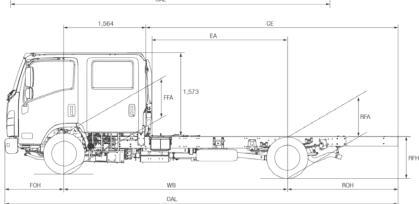

| DIMENSIONS (mm)    |       |       |       |       |       |       |       |       |       |                  |                  |                  | (m)                            |
|--------------------|-------|-------|-------|-------|-------|-------|-------|-------|-------|------------------|------------------|------------------|--------------------------------|
| MODELS             | WB    | OAL   | FOH   | ROH   | EA    | CE    | RT    | ORT   | СН    | FFA<br>(unladen) | RFA<br>(unladen) | RFH<br>(unladen) | TURNING CIRCLE<br>kerb to kerb |
| NPR 65/45-190 MWB  | 3,365 | 5,985 | 1,100 | 1,510 | 2,680 | 4,302 | 1,650 | 2,115 | 2,280 | 665              | 800              | 840              | 12.4                           |
| NPR 65/45-190 CREW | 4,175 | 7,338 | 1,100 | 2,053 | 2,510 | 4,654 | 1,650 | 2,115 | 2,280 | 660              | 800              | 860              | 15.3                           |