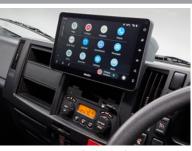

#### MYISUZU CO-PILOT AUDIO VISUAL UNIT

| SCREEN TYPE                  | 10.1" 1080p High Definition with capacitive touch |  |  |  |
|------------------------------|---------------------------------------------------|--|--|--|
| OPERATING SYSTEM             | Android Automotive                                |  |  |  |
| RADIO                        | \M/FM/DAB+                                        |  |  |  |
| INTERNAL STORAGE<br>CAPACITY | 32GB                                              |  |  |  |
|                              | USB 3.0 socket                                    |  |  |  |
| SMARTPHONE                   | Wi-Fi connectivity                                |  |  |  |
| INTEGRATION                  | Android Auto / Apple CarPlay compatible           |  |  |  |
|                              | Phone storage pocket                              |  |  |  |

Crew cabin rear

MyISUZU CO-PILOT audio visual unit

AMT model shown