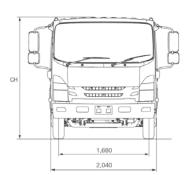

| DIMENSIONS (mm)    |       |       |       |       |       |       |       |       |       |                  |                  |                  | (m)                            |
|--------------------|-------|-------|-------|-------|-------|-------|-------|-------|-------|------------------|------------------|------------------|--------------------------------|
| MODELS             | WB    | OAL   | FOH   | ROH   | EA    | CE    | RT    | ORT   | СН    | FFA<br>(unladen) | RFA<br>(unladen) | RFH<br>(unladen) | TURNING CIRCLE<br>kerb to kerb |
| NPR 65/45-190 MWB  | 3,365 | 5,985 | 1,100 | 1,510 | 2,680 | 4,302 | 1,650 | 2,115 | 2,280 | 665              | 800              | 840              | 12.4                           |
| NPR 65/45-190 CREW | 4,175 | 7,338 | 1,100 | 2,053 | 2,510 | 4,654 | 1,650 | 2,115 | 2,280 | 660              | 800              | 860              | 15.3                           |