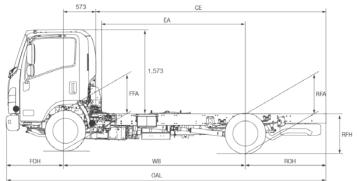

| DIMENSIONS (mm)    |       |       |       |       |       |       |       |       |       |                  |                  |                  | (m)                            |
|--------------------|-------|-------|-------|-------|-------|-------|-------|-------|-------|------------------|------------------|------------------|--------------------------------|
| MODELS             | WB    | OAL   | FOH   | ROH   | EA    | CE    | RT    | ORT   | СН    | FFA<br>(unladen) | RFA<br>(unladen) | RFH<br>(unladen) | TURNING CIRCLE<br>kerb to kerb |
| NPR 65/45-190 MWB  | 3,365 | 5,985 | 1,100 | 1,510 | 2,680 | 4,302 | 1,650 | 2,115 | 2,280 | 665              | 800              | 840              | 12.4                           |
| NPR 65/45-190 CREW | 4,175 | 7,338 | 1,100 | 2,053 | 2,510 | 4,654 | 1,650 | 2,115 | 2,280 | 660              | 800              | 860              | 15.3                           |