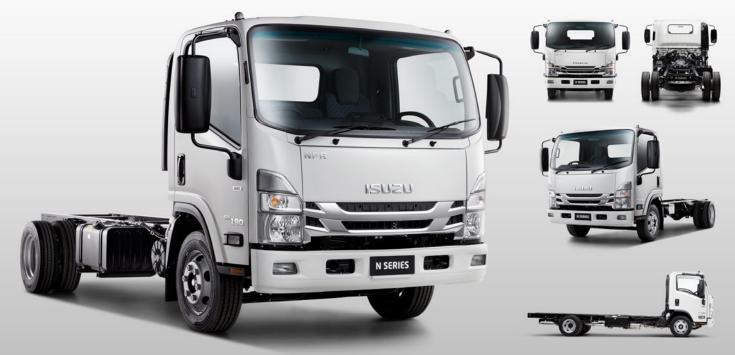

# NSERIES

# NPR 65/45-190 NPR 65/45-190 CREW

WEIGHT RATINGS GVM GCM TOWING CAPACITY (AT 4,500KG GVM RATING) 6,500 kg /4,500 kg 10,000 kg /9,000 kg

4,500 kg\*

ENGINE POWER 140 kW @ 2,600 rpm TORQUE 513 Nm @ 1,600 - 2,600 rpm TRANSMISSION 6 speed manual transmission (MT) 6 speed automated manual transmission (AMT)

## NPR 65/45-190 NPR 65/45-190 CREW

| ENGINE            |                                                                                              |  |  |
|-------------------|----------------------------------------------------------------------------------------------|--|--|
| DESCRIPTION       | Isuzu 4HK1-TCC                                                                               |  |  |
| ТҮРЕ              | 4 cylinder 16 valve SOHC                                                                     |  |  |
| DISPLACEMENT      | 5,193 сс                                                                                     |  |  |
| COMPRESSION RATIO | 17.5:1                                                                                       |  |  |
| BORE X STROKE     | 115 mm x 125 mm                                                                              |  |  |
| POWER             | 140 kW (190PS) @ 2,600 rpm (DIN NET)                                                         |  |  |
| TORQUE            | 513 Nm @ 1,600 - 2,600 rpm (DIN NET)                                                         |  |  |
| INDUCTION         | Electronically controlled variable nozzle turbocharger with air-to-air intercooler           |  |  |
| FUEL INJECTION    | Direct injection high pressure common rail                                                   |  |  |
| EMISSION CONTROL  | Cooled EGR with exhaust Diesel Oxidation Catalyst (DOC). ADR 80/03 (Euro V / EEV) compliant. |  |  |